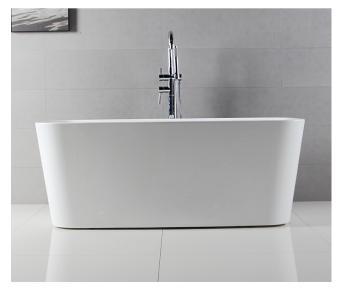

|       | Aqualax                         |
| Product Code :           |       | ATF-ELE-2563-WH                 |
| Finish / Colour :        |       | WHITE                           |
| Material :               |       | Full Acrylic + Fiberglass       |
| Drain included :         |       | YES                             |
| Size:                    | WXDXH | 170 X <b>79</b> X <b>5</b> 8 cm |
| Weight (KG)              |       | 58kg                            |
| Bath Tub Capacity        |       | 235L                            |
| Leg Set Required         |       | NOT REQUIRED                    |
| Waste                    |       | INCLUDED                        |
| With Or Without Overflow |       | WITH OVERFLOW                   |

## Drawing



## Lifestyle Image



FREESTANDING BATHTUB - INSTALLATION GUIDE