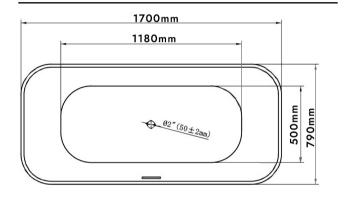

## Drawing

## Specifications

| Brand :                  |       | ANTOFI                          |
|--------------------------|-------|---------------------------------|
| Factory :                |       | Aqualax                         |
| Product Code :           |       | ATF-ELE-2563-WH                 |
| Finish / Colour :        |       | WHITE                           |
| Material :               |       | Full Acrylic + Fiberglass       |
| Drain included :         |       | YES                             |
| Size:                    | WXDXH | 170 X <b>79</b> X <b>5</b> 8 cm |
| Weight (KG)              |       | 58kg                            |
| Bath Tub Capacity        |       | 235L                            |
| Leg Set Required         |       | NOT REQUIRED                    |
| Waste                    |       | INCLUDED                        |
| With Or Without Overflow |       | WITH OVERFLOW                   |