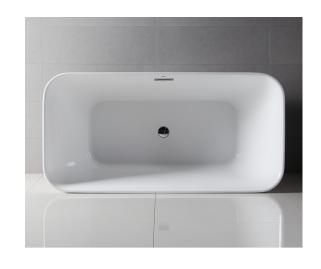

## **ELEMO**

Full Acrylic Bathtubs freestanding Reinforced by Fiberglass.

## Specifications

| Brand :                  |       | ANTOFI                          |
|--------------------------|-------|---------------------------------|
| Factory :                |       | Aqualax                         |
| Product Code :           |       | ATF-ELE-2563-WH                 |
| Finish / Colour :        |       | WHITE                           |
| Material :               |       | Full Acrylic + Fiberglass       |
| Drain included :         |       | YES                             |
| Size:                    | WXDXH | 170 X <b>79</b> X <b>5</b> 8 cm |
| Weight (KG)              |       | 58kg                            |
| Bath Tub Capacity        |       | 235L                            |
| Leg Set Required         |       | NOT REQUIRED                    |
| Waste                    |       | INCLUDED                        |
| With Or Without Overflow |       | WITH OVERFLOW                   |