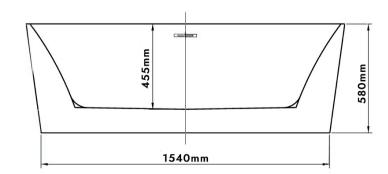

|
| Product Code :           |       | ATF-ELE-2563-WH                 |
| Finish / Colour :        |       | WHITE                           |
| Material :               |       | Full Acrylic + Fiberglass       |
| Drain included :         |       | YES                             |
| Size:                    | WXDXH | 170 X <b>79</b> X <b>5</b> 8 cm |
| Weight (KG)              |       | 58kg                            |
| Bath Tub Capacity        |       | 235L                            |
| Leg Set Required         |       | NOT REQUIRED                    |
| Waste                    |       | INCLUDED                        |
| With Or Without Overflow |       | WITH OVERFLOW                   |

## Drawing



## Lifestyle Image



FREESTANDING BATHTUB - INSTALLATION GUIDE