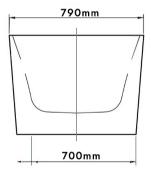

## Drawing

## Specifications

| Brand :                  |       | ANTOFI                          |
|--------------------------|-------|---------------------------------|
| Factory :                |       | Aqualax                         |
| Product Code :           |       | ATF-ELE-2563-WH                 |
| Finish / Colour :        |       | WHITE                           |
| Material :               |       | Full Acrylic + Fiberglass       |
| Drain included :         |       | YES                             |
| Size:                    | WXDXH | 170 X <b>79</b> X <b>5</b> 8 cm |
| Weight (KG)              |       | 58kg                            |
| Bath Tub Capacity        |       | 235L                            |
| Leg Set Required         |       | NOT REQUIRED                    |
| Waste                    |       | INCLUDED                        |
| With Or Without Overflow |       | WITH OVERFLOW                   |