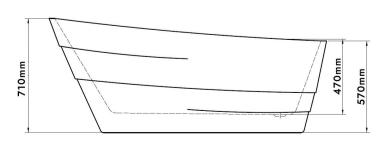

## Specifications

| Brand :           |       | ANTOFI                    |
|-------------------|-------|---------------------------|
| Factory :         |       | Aqualax                   |
| Product Code :    |       | ATF-HOR-2557-WH           |
| Finish / Colour : |       | WHITE                     |
| Material :        |       | Full Acrylic + Fiberglass |
| Drain included :  |       | YES                       |
| Size:             | WXDXH | 173 X 78 X 57 cm          |

## Drawing