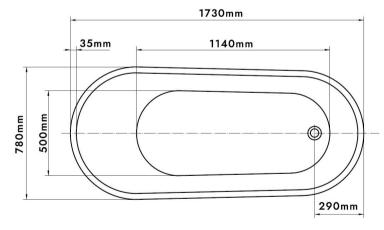

## Specifications

| Brand :           |       | ANTOFI                    |
|-------------------|-------|---------------------------|
| Factory :         |       | Aqualax                   |
| Product Code :    |       | ATF-HOR-2557-WH           |
| Finish / Colour : |       | WHITE                     |
| Material :        |       | Full Acrylic + Fiberglass |
| Drain included :  |       | YES                       |
| Size:             | WXDXH | 173 X 78 X 57 cm          |

## Drawing