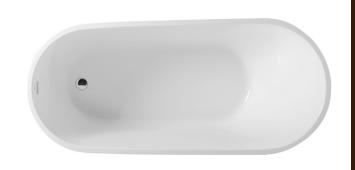

## H-Oria

Full Acrylic Bathtubs freestanding Reinforced by Fiberglass.

## Specifications

| Brand :           |       | ANTOFI                    |
|-------------------|-------|---------------------------|
| Factory :         |       | Aqualax                   |
| Product Code :    |       | ATF-HOR-2557-WH           |
| Finish / Colour : |       | WHITE                     |
| Material :        |       | Full Acrylic + Fiberglass |
| Drain included :  |       | YES                       |
| Size:             | WXDXH | 173 X 78 X 57 cm          |