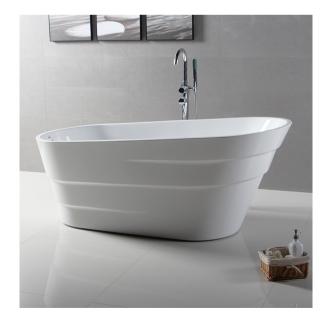

Brand :           |       | ANTOFI                    |
|-------------------|-------|---------------------------|
| Factory :         |       | Aqualax                   |
| Product Code :    |       | ATF-HOR-2557-WH           |
| Finish / Colour : |       | WHITE                     |
| Material :        |       | Full Acrylic + Fiberglass |
| Drain included :  |       | YES                       |
| Size:             | WXDXH | 173 X 78 X 57 cm          |

| Weight (KG)              | ESIM          |
|--------------------------|---------------|
| weight (KG)              | 55kg          |
| Bath Tub Capacity        | 230 L         |
| Leg Set Required         | NOT REQUIRED  |
| Waste                    | INCLUDED      |
| With Or Without Overflow | WITH OVERFLOW |

## Lifestyle Image



FREESTANDING BATHTUB - INSTALLATION GUIDE

## Drawing