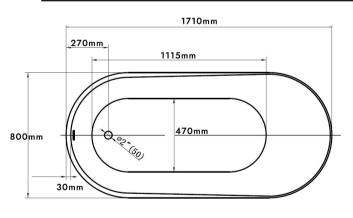

## Specifications

| Brand :           |       | ANTOFI                    |
|-------------------|-------|---------------------------|
| Factory :         |       | Aqualax                   |
| Product Code :    |       | ATF-MER-2556-WH           |
| Finish / Colour : |       | WHITE                     |
| Material :        |       | Full Acrylic + Fiberglass |
| Drain included :  |       | YES                       |
| Size:             | WXDXH | 1700 X 800 X 580 mm       |

## Drawing

FREESTANDING BATHTUB - INSTALLATION GUIDE