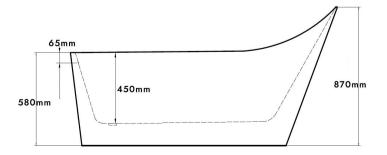

## Specifications

| Brand :           |       | ANTOFI                    |
|-------------------|-------|---------------------------|
| Factory :         |       | Aqualax                   |
| Product Code :    |       | ATF-MER-2556-WH           |
| Finish / Colour : |       | WHITE                     |
| Material :        |       | Full Acrylic + Fiberglass |
| Drain included :  |       | YES                       |
| Size:             | WXDXH | 1700 X 800 X 580 mm       |

## Drawing

FREESTANDING BATHTUB - INSTALLATION GUIDE