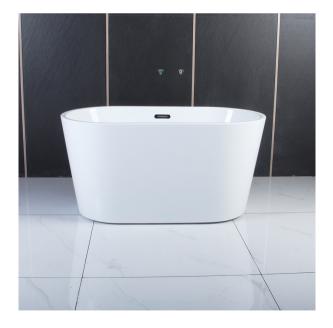

----------|-----------------------|---------------------------|
| Factory :         |                       | Aqualax                   |
| Product Code :    |                       | ATF-MOO-2522S-WH          |
| Finish / Colour : |                       | WHITE                     |
| Material :        |                       | Full Acrylic + Fiberglass |
| Drain included :  |                       | YES                       |
| Size:             | $W \times D \times H$ | 180 X 80 X 58 cm          |

| Weight (KG)              | 46kg          |
|--------------------------|---------------|
| Bath Tub Capacity        | 235L          |
| Leg Set Required         | NOT REQUIRED  |
| Waste                    | INCLUDED      |
| With Or Without Overflow | WITH OVERFLOW |

## Lifestyle Image



FREESTANDING BATHTUB - INSTALLATION GUIDE

## Drawing