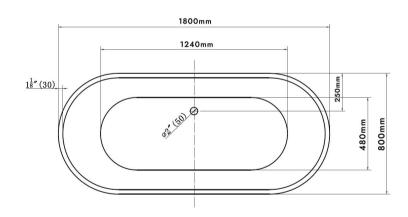

## Drawing

## Specifications

| Brand :           |                       | ANTOFI                    |
|-------------------|-----------------------|---------------------------|
| Factory :         |                       | Aqualax                   |
| Product Code :    |                       | ATF-MOO-2522S-WH          |
| Finish / Colour : |                       | WHITE                     |
| Material :        |                       | Full Acrylic + Fiberglass |
| Drain included :  |                       | YES                       |
| Size:             | $W \times D \times H$ | 180 X 80 X 58 cm          |