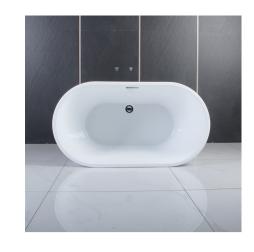

## MOOK-S

Full Acrylic Bathtubs freestanding Reinforced by Fiberglass.





## Specifications

| Brand :           |                       | ANTOFI                    |
|-------------------|-----------------------|---------------------------|
| Factory :         |                       | Aqualax                   |
| Product Code :    |                       | ATF-MOO-2522S-WH          |
| Finish / Colour : |                       | WHITE                     |
| Material :        |                       | Full Acrylic + Fiberglass |
| Drain included :  |                       | YES                       |
| Size:             | $W \times D \times H$ | 180 X 80 X 58 cm          |

| Weight (KG)              | 46kg          |
|--------------------------|---------------|
| Bath Tub Capacity        | 235L          |
| Leg Set Required         | NOT REQUIRED  |
| Wast