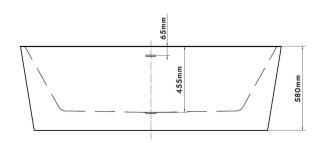

## Drawing

## Specifications

| Brand :           |                       | ANTOFI                    |
|-------------------|-----------------------|---------------------------|
| Factory :         |                       | Aqualax                   |
| Product Code :    |                       | ATF-MOO-2522S-WH          |
| Finish / Colour : |                       | WHITE                     |
| Material :        |                       | Full Acrylic + Fiberglass |
| Drain included :  |                       | YES                       |
| Size:             | $W \times D \times H$ | 180 X 80 X 58 cm          |