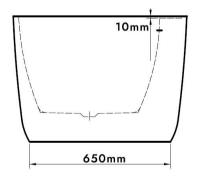

Code :                 |       | ATF-NTO-2562-WH             |
| Finish / Colour :              |       | WHITE                       |
| Material :                     |       | Full Acrylic + Fiberglass   |
| Drain included :               |       | YES                         |
|                                |       |                             |
| Size:                          | WXDXH | 1700 X 785 X 580 mm         |
| Size: Weight (KG)              | WXDXH | 1700 X 785 X 580 mm<br>58kg |
|                                | WXDXH |                             |
| Weight (KG)                    | WXDXH | 58kg                        |
| Weight (KG)  Bath Tub Capacity | WXDXH | 58kg<br>235L                |

## Drawing



## Lifestyle Image



FREESTANDING BATHTUB - INSTALLATION GUIDE