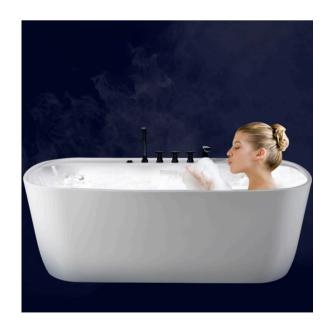

| Aqualax                     |
| Product Code :                 |       | ATF-NTO-2562-WH             |
| Finish / Colour :              |       | WHITE                       |
| Material :                     |       | Full Acrylic + Fiberglass   |
| Drain included :               |       | YES                         |
|                                |       |                             |
| Size:                          | WXDXH | 1700 X 785 X 580 mm         |
| Size: Weight (KG)              | WXDXH | 1700 X 785 X 580 mm<br>58kg |
|                                | WXDXH |                             |
| Weight (KG)                    | WXDXH | 58kg                        |
| Weight (KG)  Bath Tub Capacity | WXDXH | 58kg<br>235L                |

## Drawing



## Lifestyle Image



FREESTANDING BATHTUB - INSTALLATION GUIDE