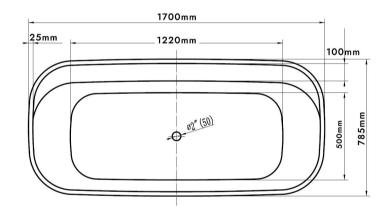

## Drawing

## Specifications

| Brand :                        |       | ANTOFI                      |
|--------------------------------|-------|-----------------------------|
| Factory:                       |       | Aqualax                     |
| Product Code :                 |       | ATF-NTO-2562-WH             |
| Finish / Colour :              |       | WHITE                       |
| Material :                     |       | Full Acrylic + Fiberglass   |
| Drain included :               |       | YES                         |
|                                |       |                             |
| Size:                          | WXDXH | 1700 X 785 X 580 mm         |
| Size: Weight (KG)              | WXDXH | 1700 X 785 X 580 mm<br>58kg |
|                                | WXDXH |                             |
| Weight (KG)                    | WXDXH | 58kg                        |
| Weight (KG)  Bath Tub Capacity | WXDXH | 58kg<br>235L                |