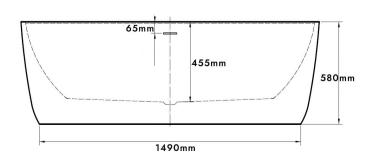

de :                 |       | ATF-NTO-2562-WH             |
| Finish / Colour :              |       | WHITE                       |
| Material :                     |       | Full Acrylic + Fiberglass   |
| Drain included :               |       | YES                         |
|                                |       |                             |
| Size:                          | WXDXH | 1700 X 785 X 580 mm         |
| Size: Weight (KG)              | WXDXH | 1700 X 785 X 580 mm<br>58kg |
|                                | WXDXH |                             |
| Weight (KG)                    | WXDXH | 58kg                        |
| Weight (KG)  Bath Tub Capacity | WXDXH | 58kg<br>235L                |

## Drawing



## Lifestyle Image



FREESTANDING BATHTUB - INSTALLATION GUIDE